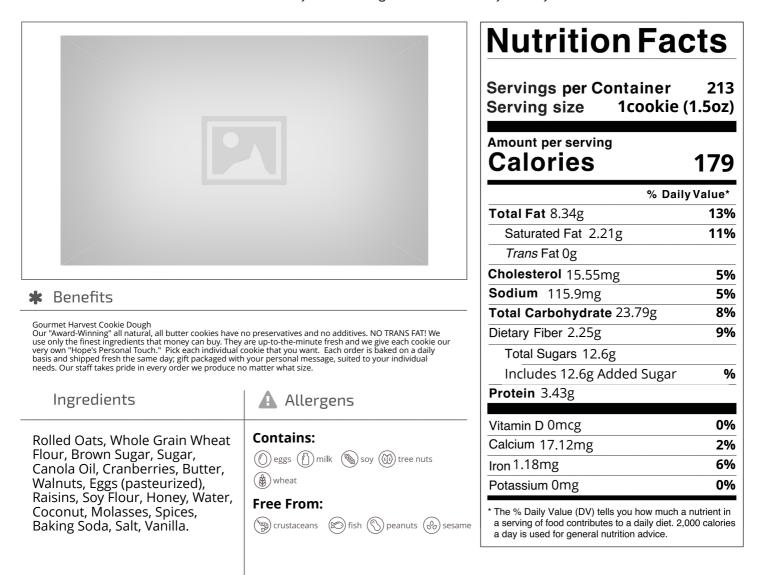

Nutrition Analysis - By Measure

| Calories             | 179    | Total Fat           | 8.34g   | Sodium         | 115.9mg |
|----------------------|--------|---------------------|---------|----------------|---------|
| Protein              | 3.43   | Trans Fats          | Og      | Calcium        | 17.12mg |
| Total Carbohydrates… | 23.79g | Saturated Fat       | 2.21g   | Iron           | 1.18mg  |
| Sugars               | 12.6g  | Added Sugars        | 12.6g   | Potassium      | 0mg     |
| Dietary Fiber        | 2.25g  | Polyunsaturated Fat |         | Zinc           |         |
| Lactose              |        | Monounsaturated Fat |         | Phosphorus     |         |
| Sucrose              |        | Cholesterol         | 15.55mg |                |         |
| Vitamin A(IU)•       |        | Vitamin D           | 0mcg    | Thiamin        |         |
| Vitamin A(RE)        |        | Vitamin E           |         | Niacin         |         |
| Vitamin C            |        | Folate              |         | Riboflavin     |         |
| Magnesium            |        | Vitamin B-6         |         | Vitamin B-1 2• |         |
| Monosodium           |        | Sulphites           |         | Nitrates       |         |