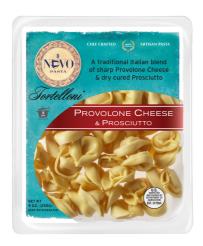

#### 592504 - Provolone & Prosciutto Tortelloni

A traditional Tortelloni pasta with blend of Aged Provolone cheese and Prosciutto. Proudly made in the USA by an award winning family owned business using only the finest ingredients.

#### \* Benefits

A traditional Tortelloni pasta with blend of Aged Provolone cheese and Prosciutto. Made in the USA by an award winning family owned business headquartered in Stratford, CT that has been in business for over 30 years focused on producing premium pasta and sauce based products to be enjoyed by all utilizing only the finest of hand selected ingredients.

# 592504 - Provolone & Prosciutto Tortelloni

A traditional Tortelloni pasta with blend of Aged Provolone cheese and Prosciutto. Proudly made in the USA by an award winning family owned business using only the finest ingredients.