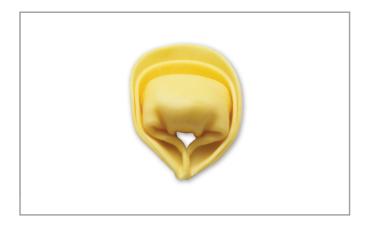

#### 592504 - Provolone & Prosciutto Tortelloni

A traditional Tortelloni pasta with blend of Aged Provolone cheese and Prosciutto. Proudly made in the USA by an award winning family owned business using only the finest ingredients.

# 592504 - Provolone & Prosciutto Tortelloni

A traditional Tortelloni pasta with blend of Aged Provolone cheese and Prosciutto. Proudly made in the USA by an award winning family owned business using only the finest ingredients.