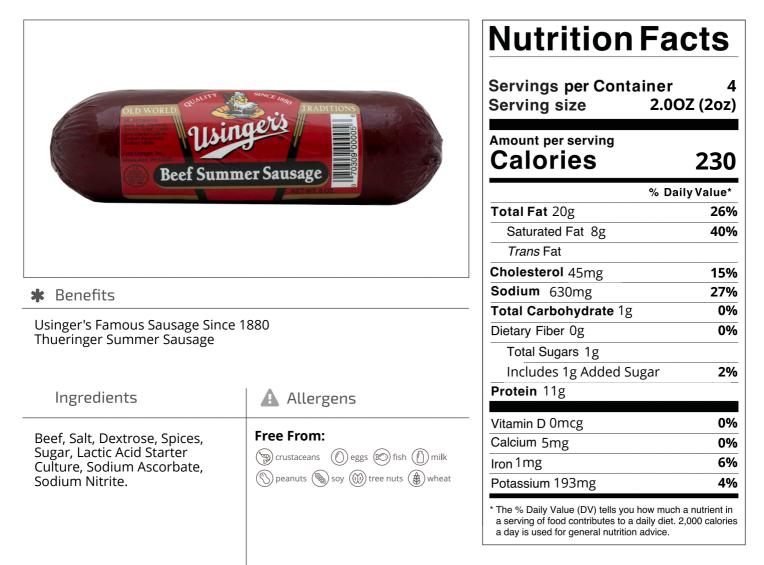

Nutrition Analysis - By Measure

| Calories             | 230 | Total Fat           | 20g  | Sodium         | 630mg |
|----------------------|-----|---------------------|------|----------------|-------|
| Protein              | 11  | Trans Fats          |      | Calcium        | 5mg   |
| Total Carbohydrates… | 1g  | Saturated Fat       | 8g   | Iron           | 1mg   |
| Sugars               | 1g  | Added Sugars        | 1g   | Potassium      | 193mg |
| Dietary Fiber        | Og  | Polyunsaturated Fat |      | Zinc           |       |
| Lactose              |     | Monounsaturated Fat |      | Phosphorus     |       |
| Sucrose              |     | Cholesterol         | 45mg |                |       |
| Vitamin A(IU)•       |     | Vitamin D           | 0mcg | Thiamin        |       |
| Vitamin A(RE)        |     | Vitamin E           |      | Niacin         |       |
| Vitamin C            |     | Folate              |      | Riboflavin     |       |
| Magnesium            |     | Vitamin B-6         |      | Vitamin B-1 2• |       |
| Monosodium           |     | Sulphites           |      | Nitrates       |       |