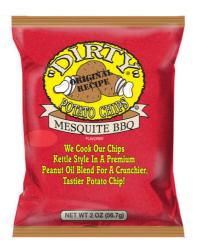

#### Dirty

## 600010 - Mesquite Bbq Chips

Dirty Chips are kettle chips cooked to perfection and combined with premium ingredients. The bags are two ounces. The case is packed 25. The flavor is BBQ.

### \* Benefits

Dirty Chips are kettle chips cooked to perfection and combined with premium ingredients. This special recipe results in crunchier, tastier and unique potato chip experience which we hope you will prefer. Enjoy all our flavors as a side compliment to any meal. Pack in 20z bags. There are 25 units in a case. These will be a big