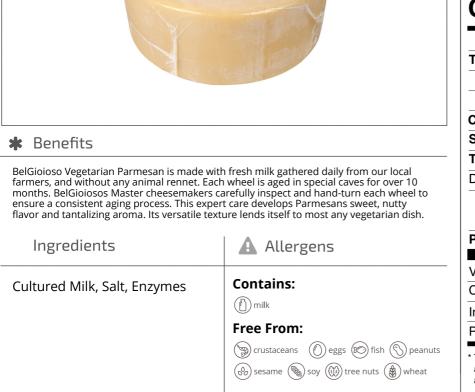

## 60005 - Parmesan Wheel Vegetarian

BelGioioso Vegetarian Parmesan is made with fresh milk gathered daily from our local farmers, and without any animal rennet. Each wheel is aged in special caves for over 10 months.

# 60005 - Parmesan Wheel Vegetarian

BelGioioso Vegetarian Parmesan is made with fresh milk gathered daily from our local farmers, and without any animal rennet. Each wheel is aged in special caves for over 10 months.