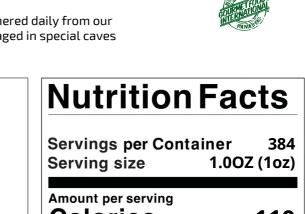

| Calories                | 110          |
|-------------------------|--------------|
| % C                     | Daily Value* |
| Total Fat 7g            | 9%           |
| Saturated Fat 5g        | 25%          |
| Trans Fat 0g            |              |
| Cholesterol 25mg        | 8%           |
| Sodium 250mg            | 11%          |
| Total Carbohydrate 1g   | 0%           |
| Dietary Fiber Og        | 0%           |
| Total Sugars 0g         |              |
| Includes 0g Added Sugar | 0%           |
| Protein 9g              |              |
| Vitamin D 0mcg          | 0%           |
| Calcium 260mg           | 20%          |
| Iron Omg                | 0%           |
| Potassium 30mg          | 0%           |