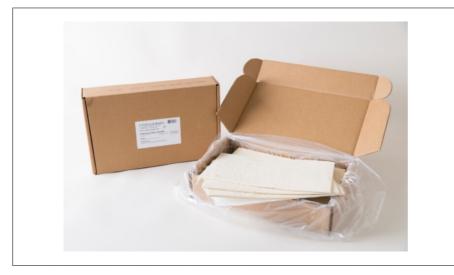

#### C'Est Gourmet 600115 - Butter & Margarine Blend Croissant

Croissant dough is a frozen, raw product that provides customers with flexibility to sheet, cut, roll, proof & bake their own croissants as desired. (2) 15lb., Bulk Croissant Dough Slabs are contained in one package for a net product weight per package of 30lbs and a gross package weight of 31.7lbs.

## C'Est Gourmet 600115 - Butter & Margarine Blend Croissant

Croissant dough is a frozen, raw product that provides customers with flexibility to sheet, cut, roll, proof & bake their own croissants as desired. (2) 15lb., Bulk Croissant Dough Slabs are contained in one package for a net product weight per package of 30lbs and a gross package weight of 31.7lbs.

#### Serving Suggestions

Frozen raw croissant dough sheets with a butter and margarine blend. Used to make your own customized croissants.