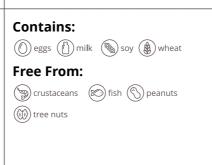

# Allergens

#### Ingredients

Enriched, Unbleached, Unbromated Flour (Wheat Flour, Malted Barley Flour, Niacin, Iron, Thiamin Mononitrate, Riboflavin, Folic Acid), Water, Butter (Pasteurized Cream, Lactic Acid, Starter Distillate), Sugar, Nonfat Milk Powder, Yeast, Salt, Dough Conditioner (Enriched Wheat Flour (Wheat Flour, Niacin, Reduced Iron, Thiamine Mononitrate, Riboflavin, Folic Acid), Ascorbic Acid, Enzymes), Egg, Ascorbic Acid, Citric Acid.