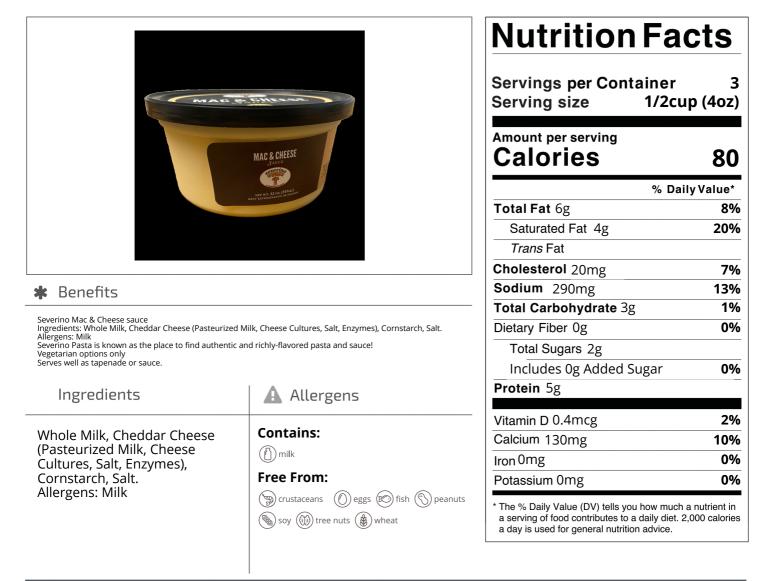

### Severino 600468 - Mac & Cheese Sauce

Severino Mac & Cheese Sauce Ingredients: Whole Milk, Cheddar Cheese (Pasteurized Milk, Cheese Cultures, Salt, Enzymes), Cornstarch, Salt. Allergens: Milk

Creamy sauce that pairs perfectly with elbow pasta

## Severino 600468 - Mac & Cheese Sauce

Severino Mac & Cheese Sauce Ingredients: Whole Milk, Cheddar Cheese (Pasteurized Milk, Cheese Cultures, Salt, Enzymes), Cornstarch, Salt. Allergens: Milk Creamy sauce that pairs perfectly with elbow pasta Severino Pasta is known as the place to find authentic and richly-flavored pasta and sauce!

### Nutrition Analysis - By Measure

| Calories             | 80 | Total Fat           | 6g     | Sodium         | 290mg |
|----------------------|----|---------------------|--------|----------------|-------|
| Protein              | 5  | Trans Fats          |        | Calcium        | 130mg |
| Total Carbohydrates… | 3g | Saturated Fat       | 4g     | Iron           | 0mg   |
| Sugars               | 2g | Added Sugars        | Og     | Potassium      | 0mg   |
| Dietary Fiber        | Og | Polyunsaturated Fat |        | Zinc           |       |
| Lactose              |    | Monounsaturated Fat |        | Phosphorus     |       |
| Sucrose              |    | Cholesterol         | 20mg   |                |       |
| Vitamin A(IU)•       |    | Vitamin D           | 0.4mcg | Thiamin        |       |
| Vitamin A(RE)        |    | Vitamin E           |        | Niacin         |       |
| Vitamin C            |    | Folate              |        | Riboflavin     |       |
| Magnesium            |    | Vitamin B-6         |        | Vitamin B-1 2• |       |
| Monosodium           |    | Sulphites           |        | Nitrates       |       |