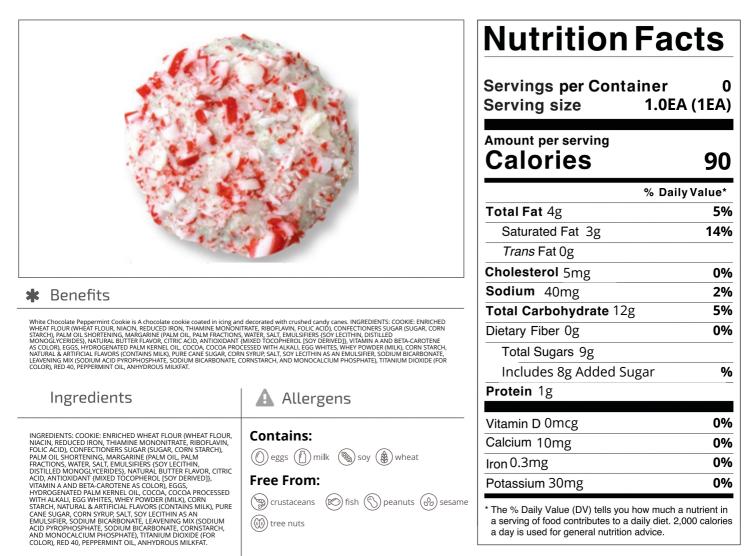

Nutrition Analysis - By Measure

| Calories             | 90  | Total Fat           | 4g   | Sodium         | 40mg  |
|----------------------|-----|---------------------|------|----------------|-------|
| Protein              | 1   | Trans Fats          | Og   | Calcium        | 10mg  |
| Total Carbohydrates… | 12g | Saturated Fat       | 3g   | Iron           | 0.3mg |
| Sugars               | 9g  | Added Sugars        | 8g   | Potassium      | 30mg  |
| Dietary Fiber        | Og  | Polyunsaturated Fat |      | Zinc           |       |
| Lactose              |     | Monounsaturated Fat |      | Phosphorus     |       |
| Sucrose              |     | Cholesterol         | 5mg  |                |       |
| Vitamin A(IU)•       |     | Vitamin D           | 0mcg | Thiamin        |       |
| Vitamin A(RE)        |     | Vitamin E           |      | Niacin         |       |
| Vitamin C            |     | Folate              |      | Riboflavin     |       |
| Magnesium            |     | Vitamin B-6         |      | Vitamin B-1 2• |       |
| Monosodium           |     | Sulphites           |      | Nitrates       |       |