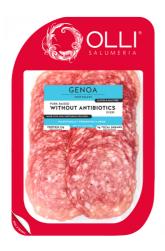

#### 6046 - Genoa Salami Sliced

#### \* Benefits

Genoa is simply seasoned with just salt and white pepper, allowing the flavor of our premium pork to shine through. Olli Salamis are a perfect graband-go solution for lunch, a satisfying meal replacement option and provide fulfilling protein for those on the go or at home. These healthy and
nutritious artisanal salamis feature 100% vegetarian-fed, antibiotic-free pork and provide 13 grams of protein per serving, with each pack equal to one
serving.

# 6046 - Genoa Salami Sliced

Genoa is simply seasoned with just salt and white pepper, allowing the flavor of our premium pork to shine through. Made Exclusively for Whole Foods Market