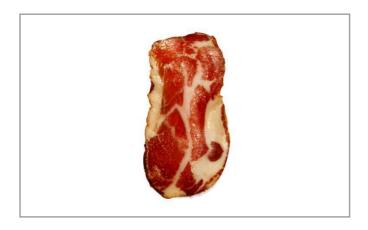

#### Benefits

This European recipe goes back centuries, with each region offering its unique variation on the style. Adhering to that custom, the Schaller & Weber recipe has been perfected over the years to honor traditional coppas. Our smoking and seasoning process allows the meat to develop its deep red color and stark contrast of the marbling, while adding one more delicious layer to the delicate flavor and smooth fatty texture of this charcuterie. Schaller & Weber Smoked Coppa offers an impressive presentation that is only surpassed by its rich aroma and nuanced flavor. Savor each slice on its own or with cheeses and pickled vegetables.