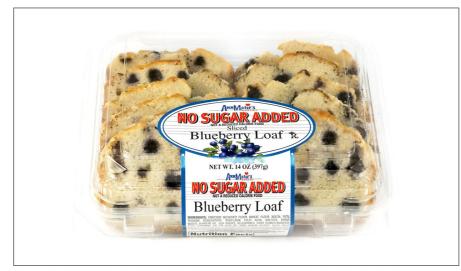

# 608750 - Blueberry Loaf Cake Sliced

No Sugar Added Blueberry Sliced Loaf Cake, the perfect treat for those who crave a soft, moist, and flavorful cake without the added sugar. Crafted with premium ingredients, this delightful loaf cake is lightly sweetened with natural alternatives.

### \* Benefits

Indulge in the delicious taste of Ann Maries No Sugar Added Blueberry Sliced Loaf Cake, the perfect treat for those who crave a soft, moist, and flavorful cake without the added sugar. Crafted with premium ingredients, this delightful loaf cake is lightly sweetened with natural alternatives, making it a guilt-free option for anyone watching their sugar intake.