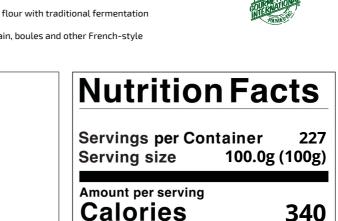

| Amount per serving<br>Calories | 340 |  |  |  |  |
|--------------------------------|-----|--|--|--|--|
| % Daily Value                  |     |  |  |  |  |
| Total Fat 1.5g                 | 2%  |  |  |  |  |
| Saturated Fat 0g               | 0%  |  |  |  |  |
| Trans Fat 0g                   |     |  |  |  |  |
| Cholesterol 0mg                | 0%  |  |  |  |  |
| Sodium 790mg                   | 34% |  |  |  |  |
| Total Carbohydrate 69g         | 25% |  |  |  |  |
| Dietary Fiber 5g               | 18% |  |  |  |  |
| Total Sugars 1g                |     |  |  |  |  |
| Includes 0g Added Sugar        | 0%  |  |  |  |  |
| Protein 13g                    |     |  |  |  |  |
| Vitamin D 0mcg                 | 0%  |  |  |  |  |
| Calcium 94mg                   | 8%  |  |  |  |  |
| Iron 1mg                       | 6%  |  |  |  |  |
| Potassium 108mg                | 2%  |  |  |  |  |

### Nutrition Analysis - By Measure

| Calories             | 340 | Total Fat           | 1.5g | Sodium         | 790mg |
|----------------------|-----|---------------------|------|----------------|-------|
| Protein              | 13  | Trans Fats          | Og   | Calcium        | 94mg  |
| Total Carbohydrates… | 69g | Saturated Fat       | Og   | Iron           | 1mg   |
| Sugars               | 1g  | Added Sugars        | Og   | Potassium      | 108mg |
| Dietary Fiber        | 5g  | Polyunsaturated Fat |      | Zinc           |       |
| Lactose              |     | Monounsaturated Fat |      | Phosphorus     |       |
| Sucrose              |     | Cholesterol         | 0mg  |                |       |
| Vitamin A(IU)•       |     | Vitamin D           | 0mcg | Thiamin        |       |
| Vitamin A(RE)        |     | Vitamin E           |      | Niacin         |       |
| Vitamin C            |     | Folate              |      | Riboflavin     |       |
| Magnesium            |     | Vitamin B-6         |      | Vitamin B-1 2• |       |
| Monosodium           |     | Sulphites           |      | Nitrates       |       |