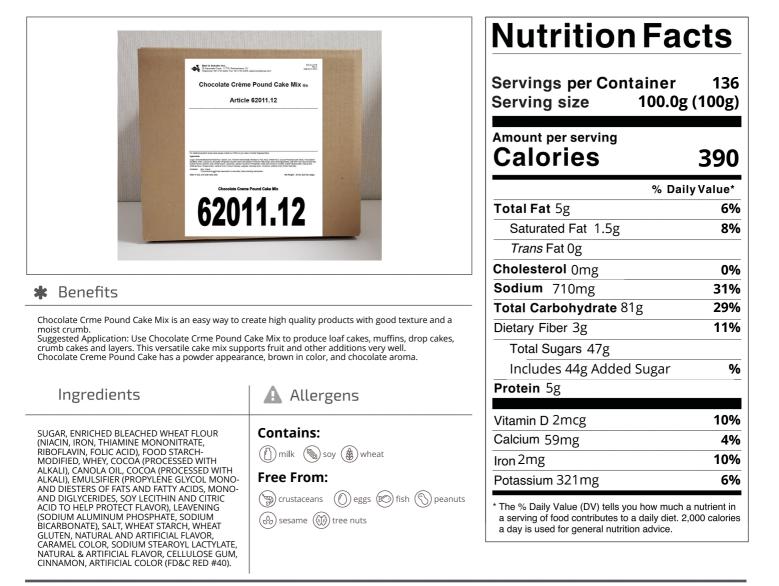

Nutrition Analysis - By Measure

| Calories             | 390 | Total Fat           | 5g   | Sodium         | 710mg |
|----------------------|-----|---------------------|------|----------------|-------|
| Protein              | 5   | Trans Fats          | Og   | Calcium        | 59mg  |
| Total Carbohydrates… | 81g | Saturated Fat       | 1.5g | Iron           | 2mg   |
| Sugars               | 47g | Added Sugars        | 44g  | Potassium      | 321mg |
| Dietary Fiber        | 3g  | Polyunsaturated Fat |      | Zinc           |       |
| Lactose              |     | Monounsaturated Fat |      | Phosphorus     |       |
| Sucrose              |     | Cholesterol         | 0mg  |                |       |
| Vitamin A(IU)•       |     | Vitamin D           | 2mcg | Thiamin        |       |
| Vitamin A(RE)        |     | Vitamin E           |      | Niacin         |       |
| Vitamin C            |     | Folate              |      | Riboflavin     |       |
| Magnesium            |     | Vitamin B-6         |      | Vitamin B-1 2• |       |
| Monosodium           |     | Sulphites           |      | Nitrates       |       |