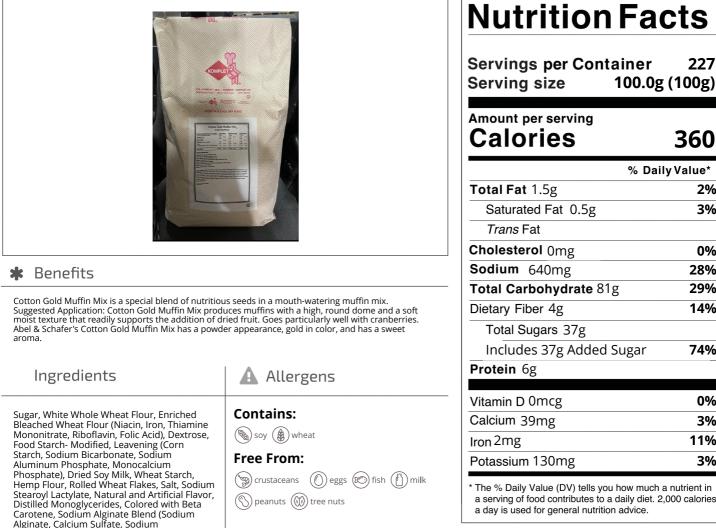

| Serving size                                                                                              | 100.0g (100g)                |  |  |  |
|-----------------------------------------------------------------------------------------------------------|------------------------------|--|--|--|
| Amount per serving<br>Calories                                                                            | 360                          |  |  |  |
|                                                                                                           | % Daily Value*               |  |  |  |
| Total Fat 1.5g                                                                                            | 2%                           |  |  |  |
| Saturated Fat 0.5g                                                                                        | 3%                           |  |  |  |
| Trans Fat                                                                                                 |                              |  |  |  |
| Cholesterol 0mg                                                                                           | 0%                           |  |  |  |
| Sodium 640mg                                                                                              | 28%                          |  |  |  |
| Total Carbohydrate 8                                                                                      | 1g <b>29%</b>                |  |  |  |
| Dietary Fiber 4g                                                                                          | 14%                          |  |  |  |
| Total Sugars 37g                                                                                          |                              |  |  |  |
| Includes 37g Addeo                                                                                        | d Sugar 74%                  |  |  |  |
| Protein 6g                                                                                                |                              |  |  |  |
| Vitamin D 0mcg                                                                                            | 0%                           |  |  |  |
| Calcium 39mg                                                                                              | 3%                           |  |  |  |
| Iron 2mg                                                                                                  | 11%                          |  |  |  |
| Potassium 130mg                                                                                           | 3%                           |  |  |  |
| * The % Daily Value (DV) tells ye<br>a serving of food contributes to<br>a day is used for general nutrit | a daily diet. 2,000 calories |  |  |  |

### Nutrition Analysis - By Measure

|                      |     | _                   |      |                |       |
|----------------------|-----|---------------------|------|----------------|-------|
| Calories             | 360 | Total Fat           | 1.5g | Sodium         | 640mg |
| Protein              | 6   | Trans Fats          |      | Calcium        | 39mg  |
| Total Carbohydrates… | 81g | Saturated Fat       | 0.5g | Iron           | 2mg   |
| Sugars               | 37g | Added Sugars        | 37g  | Potassium      | 130mg |
| Dietary Fiber        | 4g  | Polyunsaturated Fat |      | Zinc           |       |
| Lactose              |     | Monounsaturated Fat |      | Phosphorus     |       |
| Sucrose              |     | Cholesterol         | 0mg  |                |       |
| Vitamin A(IU)•       |     | Vitamin D           | 0mcg | Thiamin        |       |
| Vitamin A(RE)        |     | Vitamin E           |      | Niacin         |       |
| Vitamin C            |     | Folate              |      | Riboflavin     |       |
| Magnesium            |     | Vitamin B-6         |      | Vitamin B-1 2• |       |
| Monosodium           |     | Sulphites           |      | Nitrates       |       |