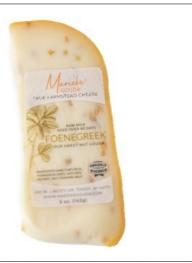

## 621006 - Foenegreek Gouda Wedge

Marieke Gouda is a Thorp, Wisconsin based producer of artisan cheese. Award winning cheese maker Marieke Penterman transforms farmstead fresh raw cows milk into award winning cheese. Handcrafted and carefully aged on pine planks.

#### \* Benefits

Marieke Gouda Foenegreek is a handcrafted traditional Dutch Gouda that is made from farmstead-fresh, raw, cows milk. It is sweet and nutty with flavor notes reminiscent of maple syrup.