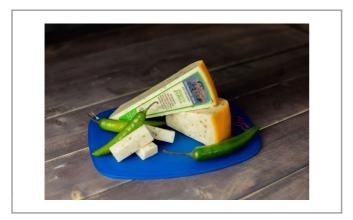

### Marieke Gouda 621186 - Hatch Pepper Gouda Wedges

Marieke Gouda Hatch Chile Pepper is a handcrafted seasonal Dutch Gouda that is made from farm fresh raw cow's milk in Wisconsin. Hatch Chile Pepper Gouda is a milder chile pepper experience.

# 621186 - Hatch Pepper Gouda Wedges

Marieke Gouda Hatch Chile Pepper is a handcrafted seasonal Dutch Gouda that is made from farm fresh raw cow's milk in Wisconsin. Hatch Chile Pepper Gouda is a milder chile pepper experience.