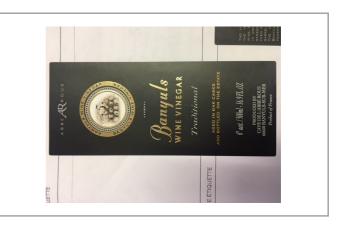

## Cave D Lab Rous 63011 - Banyuls Vinegar

Banyuls vinegar in glass bottle, made from a fortified wine of Banyuls, also named Naturally Sweet Wine, in which 80g of residual sugar per liter have been retained by adding neutral grape alcohol to stop the fermentation of the wine.

## Cave D Lab Rous 63011 - Banyuls Vinegar

Banyuls vinegar in glass bottle, made from a fortified wine of Banyuls, also named Naturally Sweet Wine, in which 80g of residual sugar per liter have been retained by adding neutral grape alcohol to stop the fermentation of the wine. COURNEL TOOOS