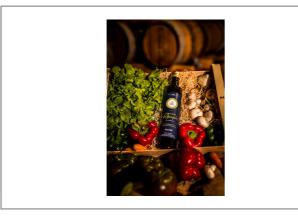

## Cave D Lab Rous 63011 - Banyuls Vinegar

Banyuls vinegar in glass bottle, made from a fortified wine of Banyuls, also named Naturally Sweet Wine, in which 80g of residual sugar per liter have been retained by adding neutral grape alcohol to stop the fermentation of the wine.

## Cave D Lab Rous 63011 - Banyuls Vinegar

Banyuls vinegar in glass bottle, made from a fortified wine of Banyuls, also named Naturally Sweet Wine, in which 80g of residual sugar per liter have been retained by adding neutral grape alcohol to stop the fermentation of the wine. COURNEL TOOOS