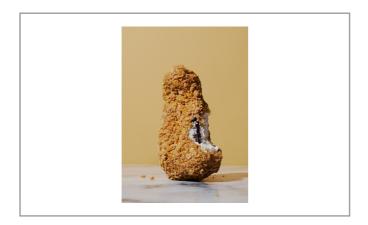

#### Life Raft Treats 632001 - Not Fried Chicken Ice Cream

Not Fried Chicken Ice Cream looks just like a fried chicken drumstick, but its actually a new American original ice cream novelty, complete with waffle ice cream, a chocolate-covered cookie bone and a coating of caramelized white chocolate and crushed corn flakes! Weaponized Mouth Joy!!!

### Life Raft Treats 632001 - Not Fried Chicken Ice Cream

Not Fried Chicken Ice Cream looks just like a fried chicken drumstick, but its actually a new American original ice cream novelty, complete with waffle ice cream, a chocolate-covered cookie bone and a coating of caramelized white chocolate and crushed corn flakes! Weaponized Mouth Joy!!!