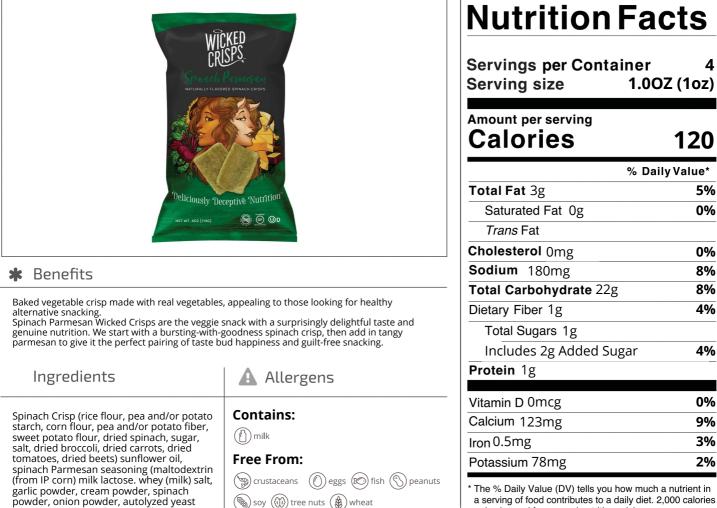

## Wicked Crisps 642012 - Spinach Parmesan Crisps

Gluten-Free, Kosher, dip-able, knock outs for case stack display, Deli section, chip set

Nutrition Analysis - By Measure

| Calories             | 120 | Total Fat           | 3g   | Sodium         | 180mg |
|----------------------|-----|---------------------|------|----------------|-------|
| Protein              | 1   | Trans Fats          |      | Calcium        | 123mg |
| Total Carbohydrates… | 22g | Saturated Fat       | Og   | Iron           | 0.5mg |
| Sugars               | 1g  | Added Sugars        | 2g   | Potassium      | 78mg  |
| Dietary Fiber        | 1g  | Polyunsaturated Fat |      | Zinc           |       |
| Lactose              |     | Monounsaturated Fat |      | Phosphorus     |       |
| Sucrose              |     | Cholesterol         | 0mg  |                |       |
| Vitamin A(IU)•       |     | Vitamin D           | 0mcg | Thiamin        |       |
| Vitamin A(RE)        |     | Vitamin E           |      | Niacin         |       |
| Vitamin C            |     | Folate              |      | Riboflavin     |       |
| Magnesium            |     | Vitamin B-6         |      | Vitamin B-1 2• |       |
| Monosodium           |     | Sulphites           |      | Nitrates       |       |