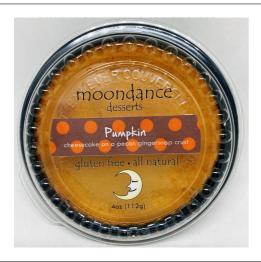

# 650013 - Pumpkin Cheesecake Mini Gluten Free

4.00Z (4oz)

% Daily Value\*

382

39%

65%

41%

8%

Calcium 6mg

Iron 8mg

Protein 5g

Perfect for the holidays! Everyone will love this individual creamy pumpkin cheesecake baked on a pecan gingersnap crust. With hints of cinnamon, ginger, and nutmeg, this is a seasonal favorite!

# \* Benefits

Perfect for the holidays! Everyone will love this individual creamy pumpkin cheesecake baked on a pecan gingersnap crust. With hints of cinnamon, ginger, and nutmeg, this is a seasonal favorite! The individual ramekin makes these perfect for grab-n-go and parties. top with a dollop of brown sugar whipped cream to guild the lily! All natural and preservative free. This is a delicious alternative to pumpkin pie!

# 650013 - Pumpkin Cheesecake Mini Gluten Free

Perfect for the holidays! Everyone will love this individual creamy pumpkin cheesecake baked on a pecan gingersnap crust. With hints of cinnamon, ginger, and nutmeg, this is a seasonal favorite!