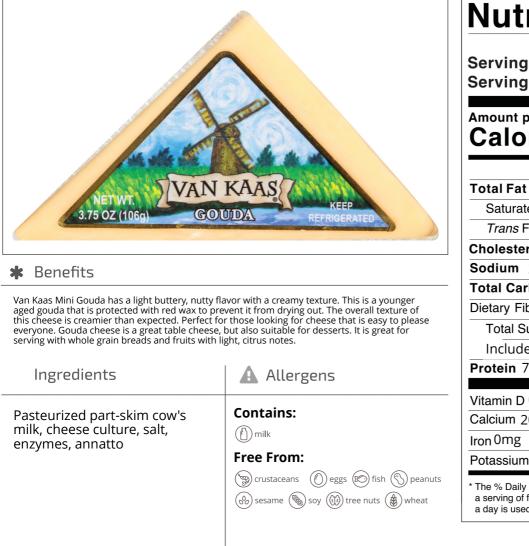

## Van Kaas 6725 - **Gouda Mini**

Van Kaas Mini Gouda has a light buttery, nutty flavor with a creamy texture. This is a younger aged gouda that is protected with red wax to prevent it from drying out. The overall texture of this cheese is creamier than expected.

### Van Kaas 6725 - **Gouda Mini**

Van Kaas Mini Gouda has a light buttery, nutty flavor with a creamy texture. This is a younger aged gouda that is protected with red wax to prevent it from drying out. The overall texture of this cheese is creamier than expected.

#### Serving Suggestions

Gouda cheese is a great table cheese, but also suitable for desserts. It is great for serving with whole grain breads and fruits with light, citrus notes.