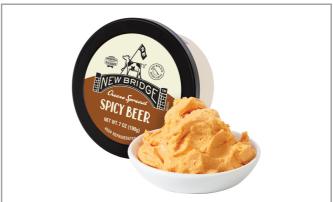

#### Serving Suggestions

Cheese spread has so many uses! Try it on crackers, crostini, bagels, or with your favorite fruit. It is a great snack and party appetizer.