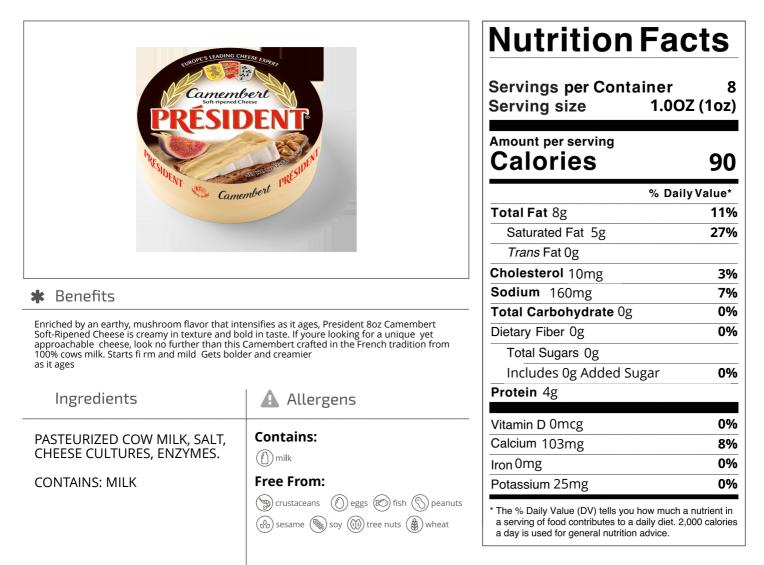

Nutrition Analysis - By Measure

| Calories             | 90 | Total Fat           | 8g   | Sodium         | 160mg |
|----------------------|----|---------------------|------|----------------|-------|
| Protein              | 4  | Trans Fats          | Og   | Calcium        | 103mg |
| Total Carbohydrates… | Og | Saturated Fat       | 5g   | Iron           | 0mg   |
| Sugars               | Og | Added Sugars        | Og   | Potassium      | 25mg  |
| Dietary Fiber        | Og | Polyunsaturated Fat |      | Zinc           |       |
| Lactose              |    | Monounsaturated Fat |      | Phosphorus     |       |
| Sucrose              |    | Cholesterol         | 10mg |                |       |
| Vitamin A(IU)•       |    | Vitamin D           | 0mcg | Thiamin        |       |
| Vitamin A(RE)        |    | Vitamin E           |      | Niacin         |       |
| Vitamin C            |    | Folate              |      | Riboflavin     |       |
| Magnesium            |    | Vitamin B-6         |      | Vitamin B-1 2• |       |
| Monosodium           |    | Sulphites           |      | Nitrates       |       |