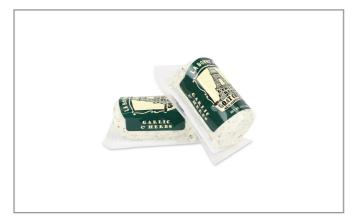

### La Bonne Vie

### 67857 - Garlic & Herbs Goat Cheese

La Bonne Vie Goat Log with Garlic & Herbs is creamy and smooth, with a rich, full flavor and pleasantly tangy finish. Made with vegetarian rennet and is gluten-free. The cheese is then blended with garlic and dried herbs for a savory finish.