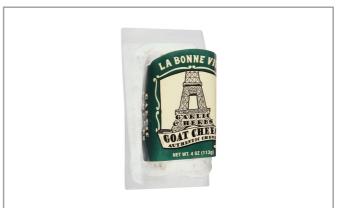

### 67857 - Garlic & Herbs Goat Cheese

La Bonne Vie Goat Log with Garlic & Herbs is creamy and smooth, with a rich, full flavor and pleasantly tangy finish. Made with vegetarian rennet and is gluten-free. The cheese is then blended with garlic and dried herbs for a savory finish.

## \* Benefits

La Bonne Vie Goat Log with Garlic and Herbs is goat cheese as it should be: creamy and smooth, with a rich, full flavor and pleasantly tangy finish. Then, the cheese is blended with garlic and dried herbs for a savory finish. A perfect accompaniment to chicken, beef, or a decadent cream sauce topping any grilled item. La Bonne Vie goat cheese is made with vegetarian rennet and is gluten-free.