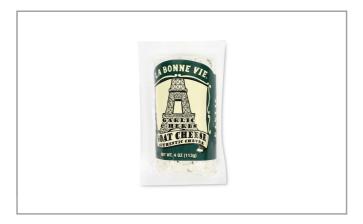

### 67857 - Garlic & Herbs Goat Cheese

La Bonne Vie Goat Log with Garlic & Herbs is creamy and smooth, with a rich, full flavor and pleasantly tangy finish. Made with vegetarian rennet and is gluten-free. The cheese is then blended with garlic and dried herbs for a savory finish.

## \* Benefits

La Bonne Vie Goat Log with Garlic and Herbs is goat cheese as it should be: creamy and smooth, with a rich, full flavor and pleasantly tangy finish. Then, the cheese is blended with garlic and dried herbs for a savory finish. A perfect accompaniment to chicken, beef, or a decadent cream sauce topping any grilled item. La Bonne Vie goat cheese is made with vegetarian rennet and is gluten-free.