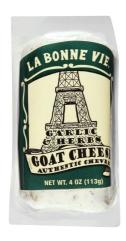

### 67857 - Garlic & Herbs Goat Cheese

La Bonne Vie Goat Log with Garlic & Herbs is creamy and smooth, with a rich, full flavor and pleasantly tangy finish. Made with vegetarian rennet and is gluten-free. The cheese is then blended with garlic and dried herbs for a savory finish.

## \* Benefits

La Bonne Vie Goat Log with Garlic and Herbs is goat cheese as it should be: creamy and smooth, with a rich, full flavor and pleasantly tangy finish. Then, the cheese is blended with garlic and dried herbs for a savory finish. A perfect accompaniment to chicken, beef, or a decadent cream sauce topping any grilled item. La Bonne Vie goat cheese is made with vegetarian rennet and is gluten-free.