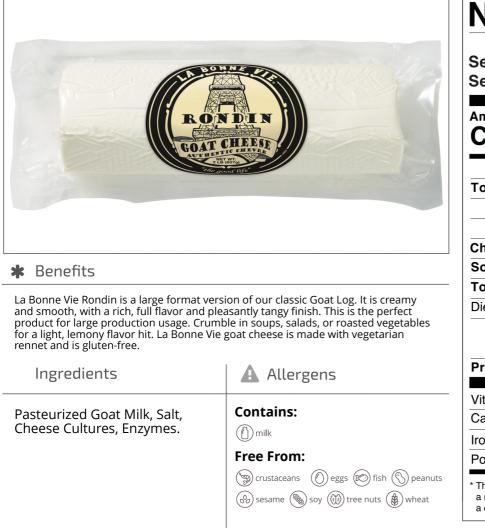

## La Bonne Vie 67871 - Rodin Goat Cheese Log

La Bonne Vie Rondin is a two-pound version of our classic goat log. This is the perfect product for large production usage. It is creamy and smooth, with a rich, full flavor and pleasantly tangy finish.