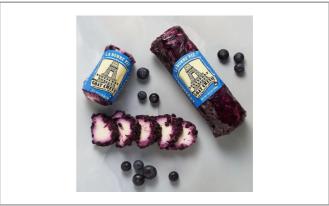

| 0mg  |
| Sugars                 | 5g | Added Sugars        | 1g   | Potassium      | 0mg  |
| Dietary Fiber          | 1g | Polyunsaturated Fat |      | Zinc           |      |
| Lactose                |    | Monounsaturated Fat |      | Phosphorus     |      |
| Sucrose                |    | Cholesterol         | 20mg |                |      |
| Vitamin A(IU)•         |    | Vitamin D           | 0mcg | Thiamin        |      |
| Vitamin A(RE)          |    | Vitamin E           |      | Niacin         |      |
| Vitamin C              |    | Folate              |      | Riboflavin     |      |
| Magnesium              |    | Vitamin B-6         |      | Vitamin B-1 2• |      |
| Monosodium             |    | Sulphites           |      | Nitrates       |      |

# Additional Images