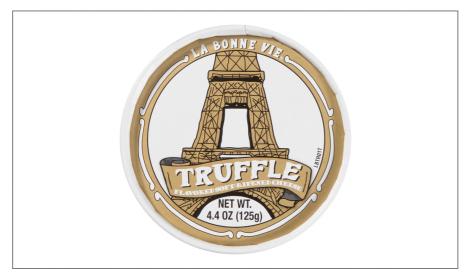

#### La Bonne Vie

#### 67898 - Truffle Brie Mini Wheel

La Bonne Vie French Style Brie with Truffles is a domestically made cow's milk Brie laced with decadent black truffle. The cheese's mild butter flavor and creamy, spreadable texture are enhanced by the fungal, mushroomy aroma unique to truffles.