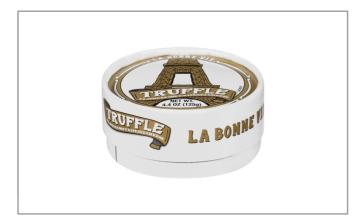

#### La Bonne Vie

#### 67898 - Truffle Brie Mini Wheel

La Bonne Vie French Style Brie with Truffles is a domestically made cow's milk Brie laced with decadent black truffle. The cheese's mild butter flavor and creamy, spreadable texture are enhanced by the fungal, mushroomy aroma unique to truffles.