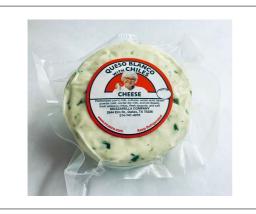

#### 6870 - Queso Blanco With Green Chiles Disc

#### \* Benefits

Milky, clean flavor. Fresh, moist. Crumbles easily. Softens but does not melt when heated. Hand-formed discs

| Ingredients                                                                                                                                         | <b>A</b> Allergens                                                                                      |
|-----------------------------------------------------------------------------------------------------------------------------------------------------|---------------------------------------------------------------------------------------------------------|
| Pasteurized cow's milk, cultures, acetic acid, lipase (lipase enzymes, salt and nonfat milk powder), fresh jalapeno chiles, fresh epazote, and salt | Contains:  in milk  Free From:  in crustaceans in eggs in fish in peanuts  in soy in tree nuts in wheat |

### 6870 - Queso Blanco With Green Chiles Disc

Milky, clean flavor. Fresh, moist. Crumbles easily. Softens but does not melt when heated. Hand-formed discs