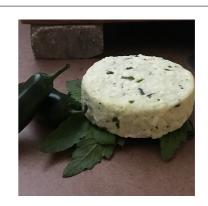

#### 6870 - Queso Blanco With Green Chiles Disc

#### \* Benefits

Milky, clean flavor. Fresh, moist. Crumbles easily. Softens but does not melt when heated. Hand-formed discs

| Ingredients                                                                                                                                         | <b>A</b> Allergens                                                                                      |
|-----------------------------------------------------------------------------------------------------------------------------------------------------|---------------------------------------------------------------------------------------------------------|
| Pasteurized cow's milk, cultures, acetic acid, lipase (lipase enzymes, salt and nonfat milk powder), fresh jalapeno chiles, fresh epazote, and salt | Contains:  in milk  Free From:  in crustaceans in eggs in fish in peanuts  in soy in tree nuts in wheat |

### 6870 - Queso Blanco With Green Chiles Disc

Milky, clean flavor. Fresh, moist. Crumbles easily. Softens but does not melt when heated. Hand-formed discs