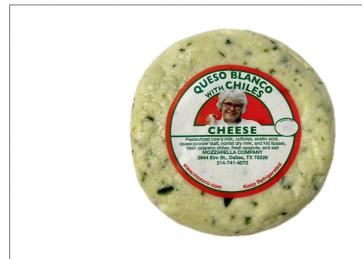

#### 6870 - Queso Blanco With Green Chiles Disc

#### \* Benefits

Milky, clean flavor. Fresh, moist. Crumbles easily. Softens but does not melt when heated. Hand-formed discs

| Ingredients                                                                                                                                         | <b>A</b> Allergens                                                                                      |
|-----------------------------------------------------------------------------------------------------------------------------------------------------|---------------------------------------------------------------------------------------------------------|
| Pasteurized cow's milk, cultures, acetic acid, lipase (lipase enzymes, salt and nonfat milk powder), fresh jalapeno chiles, fresh epazote, and salt | Contains:  in milk  Free From:  in crustaceans in eggs in fish in peanuts  in soy in tree nuts in wheat |

### 6870 - Queso Blanco With Green Chiles Disc

Milky, clean flavor. Fresh, moist. Crumbles easily. Softens but does not melt when heated. Hand-formed discs