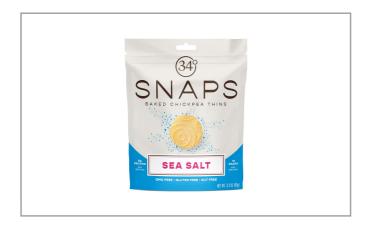

|                                                                                                                                                                                                                |                                                            | <b>Nutrition Facts</b>                                                                                                                                                    |     |  |
|----------------------------------------------------------------------------------------------------------------------------------------------------------------------------------------------------------------|------------------------------------------------------------|---------------------------------------------------------------------------------------------------------------------------------------------------------------------------|-----|--|
| SN                                                                                                                                                                                                             | Servings per Container 3<br>Serving size 15crackers (15EA) |                                                                                                                                                                           |     |  |
| BAKED CHIC                                                                                                                                                                                                     | SKPEA THINS                                                | Amount per serving<br>Calories                                                                                                                                            | 140 |  |
|                                                                                                                                                                                                                | % Daily Value*                                             |                                                                                                                                                                           |     |  |
| BEA SALT                                                                                                                                                                                                       |                                                            | Total Fat 8g                                                                                                                                                              | 10% |  |
| GMO FREE - GLUT                                                                                                                                                                                                | EN FREE - NUT FREE<br>NT VI. 3.2 (Z. (SIG)                 | Saturated Fat 2g                                                                                                                                                          | 10% |  |
|                                                                                                                                                                                                                |                                                            | <i>Trans</i> Fat 0g                                                                                                                                                       |     |  |
|                                                                                                                                                                                                                |                                                            | Cholesterol 0mg                                                                                                                                                           | 0%  |  |
| Benefits                                                                                                                                                                                                       |                                                            | Sodium 300mg                                                                                                                                                              | 13% |  |
|                                                                                                                                                                                                                |                                                            | Total Carbohydrate 16g                                                                                                                                                    | 6%  |  |
| These delicious baked chickpea thins from<br>satisfy your salty craving! Made with steam                                                                                                                       | Dietary Fiber 2g                                           | 8%                                                                                                                                                                        |     |  |
| smooth buttery taste with a punch of sea salt. Sea Salt Snaps are certified Non-GMO<br>and Gluten Free, so you can enjoy a salty snack without the guilt. Enjoy them any<br>time of day, at home or on-the-go. |                                                            | Total Sugars 0g                                                                                                                                                           |     |  |
|                                                                                                                                                                                                                |                                                            | Includes 0g Added Sugar                                                                                                                                                   | 0%  |  |
| Ingredients                                                                                                                                                                                                    | Allergens                                                  | Protein 3g                                                                                                                                                                |     |  |
| Chickpea flour, rice flour, potato<br>starch, high oleic sunflower oil,<br>coconut oil, salt, sunflower<br>ecithin, sea salt.                                                                                  | Free From:                                                 | Vitamin D 0mcg                                                                                                                                                            | 0%  |  |
|                                                                                                                                                                                                                |                                                            | Calcium 50mg                                                                                                                                                              | 4%  |  |
|                                                                                                                                                                                                                | () crustaceans () eggs () fish () milk                     | Iron 0.9mg                                                                                                                                                                | 4%  |  |
|                                                                                                                                                                                                                | Soy ( tree nuts ( sesame ) soy ( tree nuts                 | Potassium 160mg                                                                                                                                                           | 4%  |  |
|                                                                                                                                                                                                                | () wheat                                                   | * The % Daily Value (DV) tells you how much a nutrient in<br>a serving of food contributes to a daily diet. 2,000 calories<br>a day is used for general nutrition advice. |     |  |