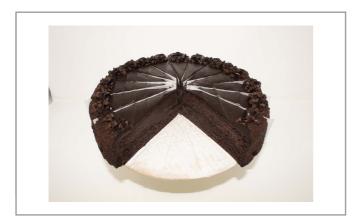

# 70033 - Chocolate Chocolate Cake 16 Slices

2 Dark Choc. Cake Layers Filled & Frosted W/Dark Fudge Frosting & Garnished With Chocolate Chips. This Choc. Layer Cake Is A Menu Staple & One Of Our Best Sellers.

### Love & Quiches 70033 - Chocolate Chocolate Cake 16 Slices

2 Dark Choc. Cake Layers Filled & Frosted W/Dark Fudge Frosting & Garnished With Chocolate Chips. This Choc. Layer Cake Is A Menu Staple & One Of Our Best Sellers.