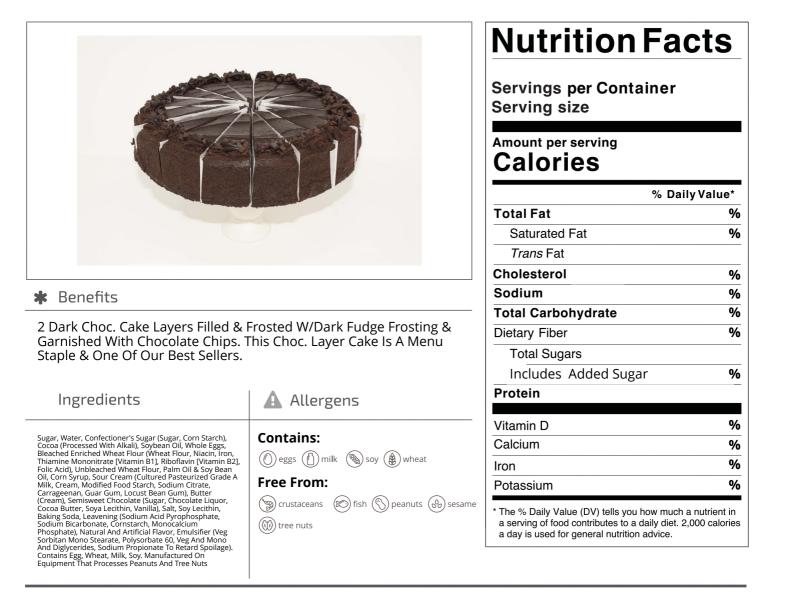

# 70033 - Chocolate Chocolate Cake 16 Slices

2 Dark Choc. Cake Layers Filled & Frosted W/Dark Fudge Frosting & Garnished With Chocolate Chips. This Choc. Layer Cake Is A Menu Staple & One Of Our Best Sellers.

### Love & Quiches 70033 - Chocolate Chocolate Cake 16 Slices

2 Dark Choc. Cake Layers Filled & Frosted W/Dark Fudge Frosting & Garnished With Chocolate Chips. This Choc. Layer Cake Is A Menu Staple & One Of Our Best Sellers.

Nutrition Analysis - By Measure

| Calories                | Total Fat           | Sodium         |
|-------------------------|---------------------|----------------|
| Protein                 | Trans Fats          | Calcium        |
| Total Carbohydrates•••• | Saturated Fat       | Iron           |
| Sugars                  | Added Sugars        | Potassium      |
| Dietary Fiber           | Polyunsaturated Fat | Zinc           |
| Lactose                 | Monounsaturated Fat | Phosphorus     |
| Sucrose                 | Cholesterol         |                |
| Vitamin A(IU)•          | Vitamin D           | Thiamin        |
| Vitamin A(RE)           | Vitamin E           | Niacin         |
| Vitamin C               | Folate              | Riboflavin     |
| Magnesium               | Vitamin B-6         | Vitamin B-1 2• |
| Monosodium              | Sulphites           | Nitrates       |