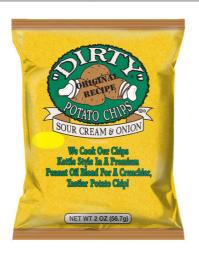

### Dirty

# 700555 - Sour Cream Onion Chips

Dirty Chips are kettle chips cooked to perfection and combined with premium ingredients. This special recipe of Sour Cream and Onion Chips results in crunchier, and tastier.

## \* Benefits

Dirty Chips are kettle chips cooked to perfection and combined with premium ingredients. This special recipe of Sour Cream and Onion Chips results in crunchier, tastier and unique potato chip experience which we hope you will prefer. Enjoy all our flavors as a side compliment to any meal. Pack in 2oz bags. There are 25 units in a case. These will be a big seller.