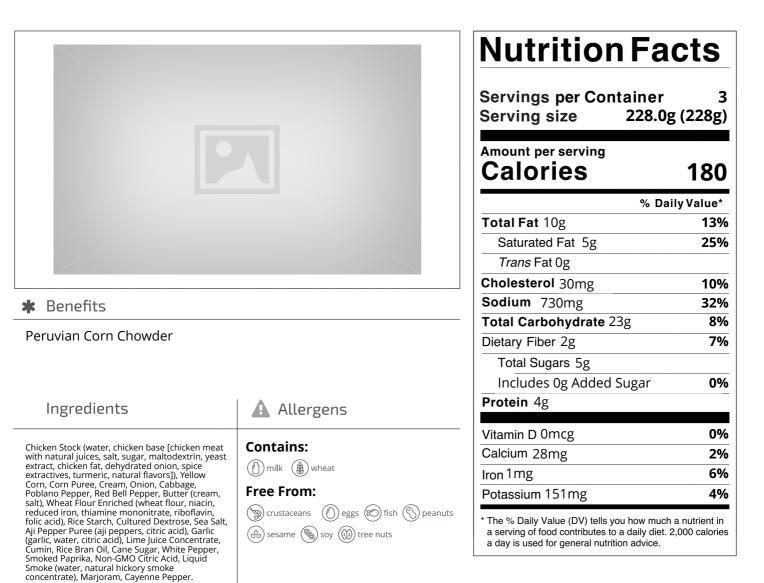

Nutrition Analysis - By Measure

| Calories             | 180 | Total Fat           | 10g  | Sodium         | 730mg |
|----------------------|-----|---------------------|------|----------------|-------|
| Protein              | 4   | Trans Fats          | Og   | Calcium        | 28mg  |
| Total Carbohydrates… | 23g | Saturated Fat       | 5g   | Iron           | 1mg   |
| Sugars               | 5g  | Added Sugars        | Og   | Potassium      | 151mg |
| Dietary Fiber        | 2g  | Polyunsaturated Fat |      | Zinc           |       |
| Lactose              |     | Monounsaturated Fat |      | Phosphorus     |       |
| Sucrose              |     | Cholesterol         | 30mg |                |       |
| Vitamin A(IU)•       |     | Vitamin D           | 0mcg | Thiamin        |       |
| Vitamin A(RE)        |     | Vitamin E           |      | Niacin         |       |
| Vitamin C            |     | Folate              |      | Riboflavin     |       |
| Magnesium            |     | Vitamin B-6         |      | Vitamin B-1 2• |       |
| Monosodium           |     | Sulphites           |      | Nitrates       |       |