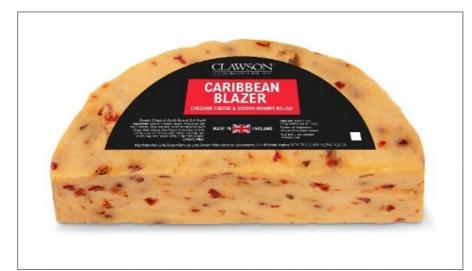

### 70113 - Scotch Bonnet Relish Cheddar Wheel

Cheddar blended with Scotch Bonnet Chilli relish, gives a vibrant colour with flecks of chilli pieces throughout the cheese. Medium in spice heat and slightly sweet. A great cheese on a cracker or melted on a burger, or baked potatoes.

# 70113 - Scotch Bonnet Relish Cheddar Wheel

Cheddar blended with Scotch Bonnet Chilli relish, gives a vibrant colour with flecks of chilli pieces throughout the cheese. Medium in spice heat and slightly sweet. A great cheese on a cracker or melted on a burger, or baked potatoes.