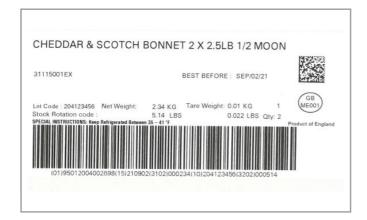

#### **Product Specifications**

| Brand        | Manufacturer           |
|--------------|------------------------|
| Long Clawson | Long Clawson Dairy Ltd |
|              |                        |

| UPC | MFG #      | SPC # | GTIN           | Pack | Pack Desc. |
|-----|------------|-------|----------------|------|------------|
|     | 31115001EX | 70113 | 95012004002698 |      | 2/2.5 LB   |

| Gross Weight | Net Weight | Country of Origin | Kosher | Child Nutrition |
|--------------|------------|-------------------|--------|-----------------|
| 5.43lb       | 5.18lb     | United Kingdom    | No     |                 |

| Shipping Information |       |        |         |       |            |                      |
|----------------------|-------|--------|---------|-------|------------|----------------------|
| Length               | Width | Height | Volume  | TIxHI | Shelf Life | Storage Temp From/To |
| 8.1in                | 8in   | 4in    | 0.15ft3 | 20x13 | 180days    | 35°F / 37°F          |