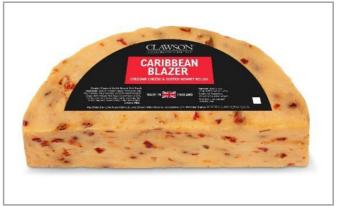

### 70113 - Scotch Bonnet Relish Cheddar Wheel

Cheddar blended with Scotch Bonnet Chilli relish, gives a vibrant colour with flecks of chilli pieces throughout the cheese. Medium in spice heat and slightly sweet. A great cheese on a cracker or melted on a burger, or baked potatoes.

#### \* Benefits

English aged coloured cheddar blended with a Scotch Bonnet Chilli relish, this relish is made by a small London manufacturer, to an exclusive recipe, with flecks of chilli pieces throughout the cheese. This product does not contain any artificial ingredients or preservatives. It is a great cooking cheese - melted on a burger, nachos or baked potatoes.