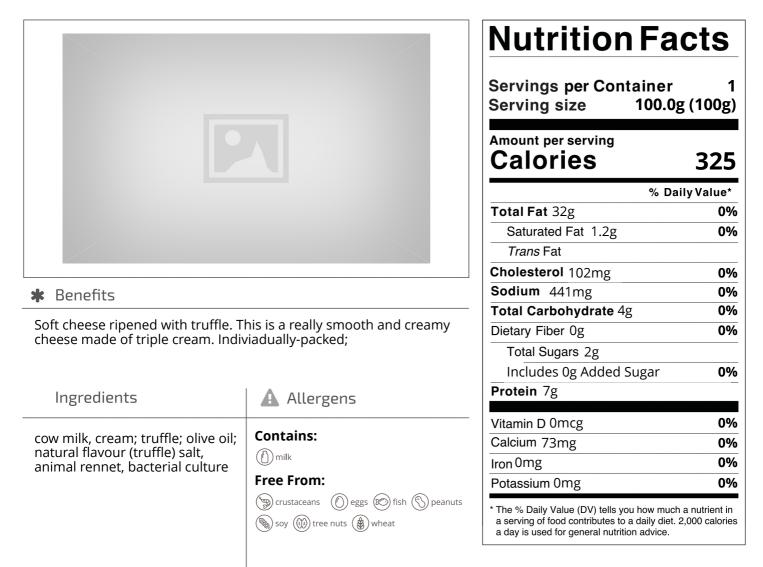

Nutrition Analysis - By Measure

| Calories             | 325 | Total Fat           | 32g   | Sodium         | 441mg |
|----------------------|-----|---------------------|-------|----------------|-------|
| Protein              | 7   | Trans Fats          |       | Calcium        | 73mg  |
| Total Carbohydrates… | 4g  | Saturated Fat       | 1.2g  | Iron           | 0mg   |
| Sugars               | 2g  | Added Sugars        | Og    | Potassium      | 0mg   |
| Dietary Fiber        | Og  | Polyunsaturated Fat |       | Zinc           |       |
| Lactose              |     | Monounsaturated Fat |       | Phosphorus     |       |
| Sucrose              |     | Cholesterol         | 102mg |                |       |
| Vitamin A(IU)•       |     | Vitamin D           | 0mcg  | Thiamin        |       |
| Vitamin A(RE)        |     | Vitamin E           |       | Niacin         |       |
| Vitamin C            |     | Folate              |       | Riboflavin     |       |
| Magnesium            |     | Vitamin B-6         |       | Vitamin B-1 2• |       |
| Monosodium           |     | Sulphites           |       | Nitrates       |       |