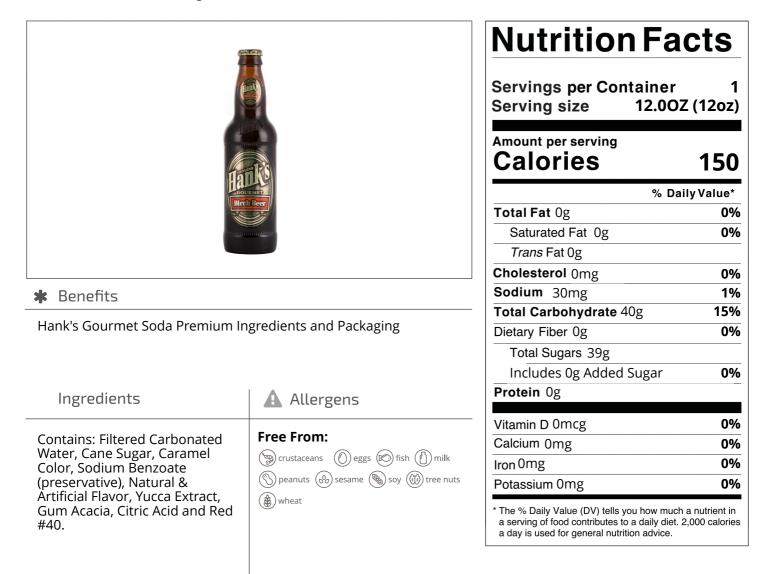

## Hank's 710109 - **Birch Beer Bottle**

Hank's Gourmet Soda Premium Ingredients and Packaging. Lends to premium accounts both on and off premise consumption. Fastest growing craft soda in the craft soft drink segment.

Nutrition Analysis - By Measure

| Calories             | 150 | Total Fat           | Og   | Sodium         | 30mg |
|----------------------|-----|---------------------|------|----------------|------|
| Protein              | 0   | Trans Fats          | Og   | Calcium        | 0mg  |
| Total Carbohydrates… | 40g | Saturated Fat       | Og   | Iron           | 0mg  |
| Sugars               | 39g | Added Sugars        | Og   | Potassium      | 0mg  |
| Dietary Fiber        | Og  | Polyunsaturated Fat |      | Zinc           |      |
| Lactose              |     | Monounsaturated Fat |      | Phosphorus     |      |
| Sucrose              |     | Cholesterol         | 0mg  |                |      |
| Vitamin A(IU)•       |     | Vitamin D           | 0mcg | Thiamin        |      |
| Vitamin A(RE)        |     | Vitamin E           |      | Niacin         |      |
| Vitamin C            |     | Folate              |      | Riboflavin     |      |
| Magnesium            |     | Vitamin B-6         |      | Vitamin B-1 2• |      |
| Monosodium           |     | Sulphites           |      | Nitrates       |      |