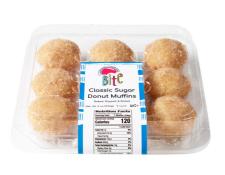

# 71100 - Classic Sugar Donut Muffins

Bite Classic Sugar Donut Muffins are donuts disguised as mini bite-sized muffins. They are baked to perfection, giving them a moist crumb before being covered in sugar. Great for grab-and-go any time of the day!

#### \* Benefits

Bite Donut Muffins are donuts disguised as mini bite-sized muffins. Youll need to show severe restraint only to eat a couple! Our Donut Muffins bring the donut muffin concept trending on social media to the in-store bakery. They offer shoppers a new and amazing-tasting alternative for grab-and-go breakfasts, lunches, and snacks. They are baked to perfection, giving them a moist crumb before being covered in sugar.