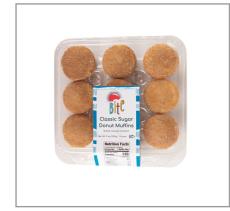

# 71100 - Classic Sugar Donut Muffins

Bite Classic Sugar Donut Muffins are donuts disguised as mini bite-sized muffins. They are baked to perfection, giving them a moist crumb before being covered in sugar. Great for grab-and-go any time of the day!

#### \* Benefits

Bite Donut Muffins are donuts disguised as mini bite-sized muffins. Youll need to show severe restraint only to eat a couple! Our Donut Muffins bring the donut muffin concept trending on social media to the in-store bakery. They offer shoppers a new and amazing-tasting alternative for grab-and-go breakfasts, lunches, and snacks. They are baked to perfection, giving them a moist crumb before being covered in sugar.