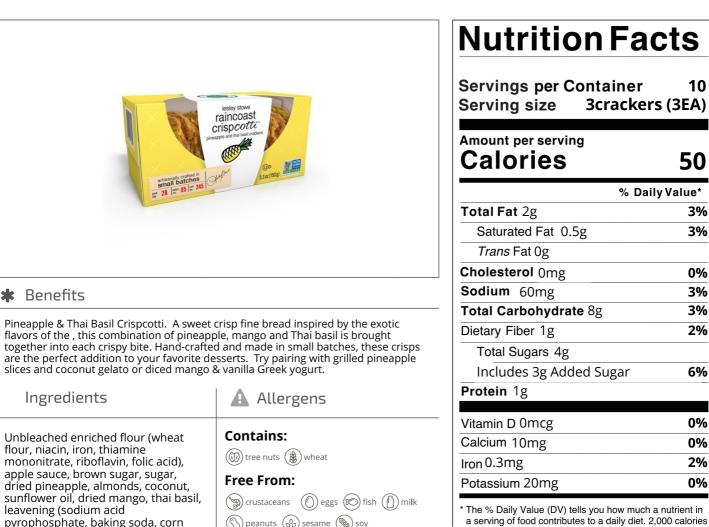

Nutrition Analysis - By Measure

| Calories             | 50 | Total Fat           | 2g   | Sodium         | 60mg  |
|----------------------|----|---------------------|------|----------------|-------|
| Protein              | 1  | Trans Fats          | Og   | Calcium        | 10mg  |
| Total Carbohydrates… | 8g | Saturated Fat       | 0.5g | Iron           | 0.3mg |
| Sugars               | 4g | Added Sugars        | 3g   | Potassium      | 20mg  |
| Dietary Fiber        | 1g | Polyunsaturated Fat |      | Zinc           |       |
| Lactose              |    | Monounsaturated Fat |      | Phosphorus     |       |
| Sucrose              |    | Cholesterol         | 0mg  |                |       |
| Vitamin A(IU)•       |    | Vitamin D           | 0mcg | Thiamin        |       |
| Vitamin A(RE)        |    | Vitamin E           |      | Niacin         |       |
| Vitamin C            |    | Folate              |      | Riboflavin     |       |
| Magnesium            |    | Vitamin B-6         |      | Vitamin B-1 2• |       |
| Monosodium           |    | Sulphites           |      | Nitrates       |       |

a day is used for general nutrition advice.