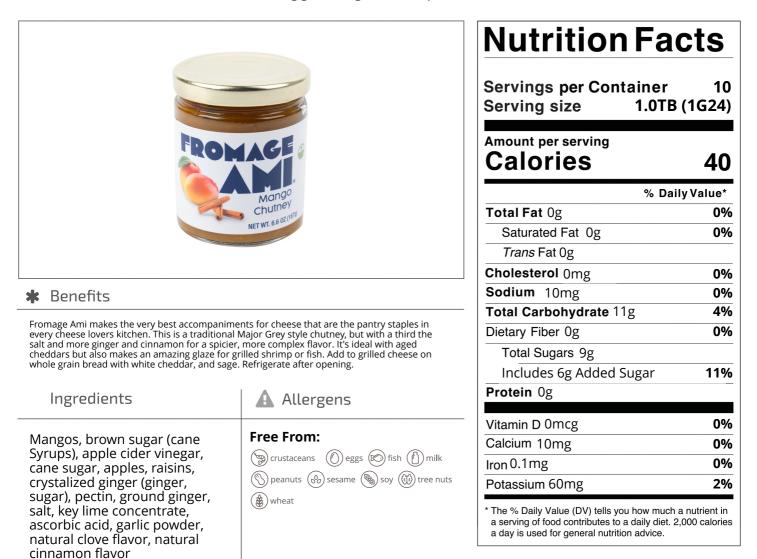

### Fromage Ami 7238 - Mango Chutney For Cheese

This is a traditional Major Grey style chutney, but with a third the salt and more ginger and cinnamon for a spicier, more complex flavor. It's ideal with aged cheddars but also makes an amazing glaze for grilled shrimp or fish.

Nutrition Analysis - By Measure

| Calories             | 40  | Total Fat           | Og   | Sodium         | 10mg  |
|----------------------|-----|---------------------|------|----------------|-------|
| Protein              | 0   | Trans Fats          | Og   | Calcium        | 10mg  |
| Total Carbohydrates… | 11g | Saturated Fat       | Og   | Iron           | 0.1mg |
| Sugars               | 9g  | Added Sugars        | 6g   | Potassium      | 60mg  |
| Dietary Fiber        | Og  | Polyunsaturated Fat |      | Zinc           |       |
| Lactose              |     | Monounsaturated Fat |      | Phosphorus     |       |
| Sucrose              |     | Cholesterol         | 0mg  |                |       |
| Vitamin A(IU)•       |     | Vitamin D           | 0mcg | Thiamin        |       |
| Vitamin A(RE)        |     | Vitamin E           |      | Niacin         |       |
| Vitamin C            |     | Folate              |      | Riboflavin     |       |
| Magnesium            |     | Vitamin B-6         |      | Vitamin B-1 2• |       |
| Monosodium           |     | Sulphites           |      | Nitrates       |       |