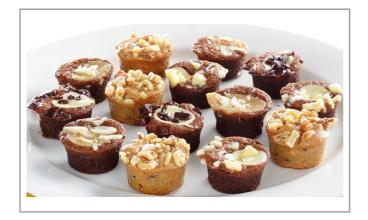

# 737290 - Baby Brownies Assortment

# 737290 - Baby Brownies Assortment

Brownie Bites Assortment - Flavors include: Raspberry Cream Cheese; Blondie; Plain; & Cream Cheese Zebra. Perfect bite for any dessert service or buffet.