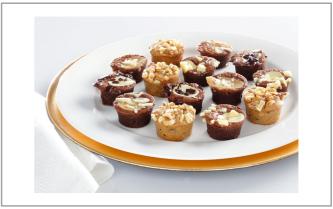

s                 | 9g  | Added Sugars        | 8g   | Potassium      | 0mg   |
| Dietary Fiber          | 0g  | Polyunsaturated Fat |      | Zinc           |       |
| Lactose                |     | Monounsaturated Fat |      | Phosphorus     |       |
| Sucrose                |     | Cholesterol         | 30mg |                |       |
| Vitamin A(IU)•         |     | Vitamin D           | 0mcg | Thiamin        |       |
| Vitamin A(RE)          |     | Vitamin E           |      | Niacin         |       |
| Vitamin C              |     | Folate              |      | Riboflavin     |       |
| Magnesium              |     | Vitamin B-6         |      | Vitamin B-1 2• |       |
| Monosodium             |     | Sulphites           |      | Nitrates       |       |

# Additional Images