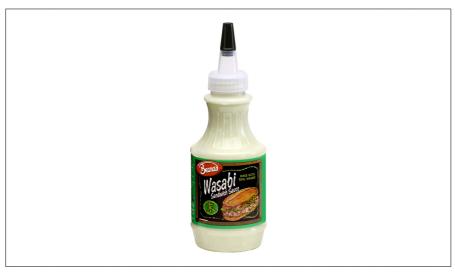

## 75 - Wasabi Sauce

Beano's Wasabi sauce is great on all of your sandwiches and dips.

#### \* Benefits

Beano's Wasabi Sauce - Made in the USA. Made with real grated Japanese wasabi infused into a rich and creamy base that will add the heat of the Far East to all of your favorite sandwiches! Beano's wasabi sauce is made with real grated Japanese wasabi infused into a rich creamy base that creates a one of a kind authentic Japanese wasabi sandwich sauce. Light green colored. Creamy smooth with small pieces of horseradish and wasabi.

## Serving Suggestions

Great on all of your sandwiches and especially crab cakes and club sandwiches. It also makes a great dipping sauce for sushi, grilled seafood and chicken wings.