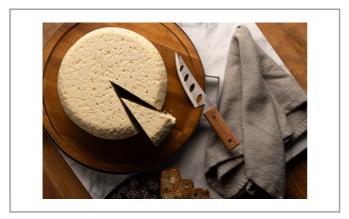

## Caves of Faribault 75125 - Blue Cheese Wedge

AmaBlu is our flagship brand is that is cave aged for 75 days. Limiting the aging to 75 days creates a blue cheese with a pleasant, tangy flavor profile. It has a creamy texture with bright, sharp flavor notes with a clean finish due to cave aging.

### Caves of Faribault 75125 - Blue Cheese Wedge

AmaBlu is our flagship brand is that is cave aged for 75 days. Limiting the aging to 75 days creates a blue cheese with a pleasant, tangy flavor profile. It has a creamy texture with bright, sharp flavor notes with a clean finish due to cave aging.

#### Serving Suggestions

This classic American Blue cheese can be paired with accompaniments like pears, apples, and dried fruits like cherries and cranberries.Use to top salads, add to roasted Brussel Sprouts, and make salad dressings or dips.We also love blue cheese with a cup of coffee or a fruit-forward kombucha.