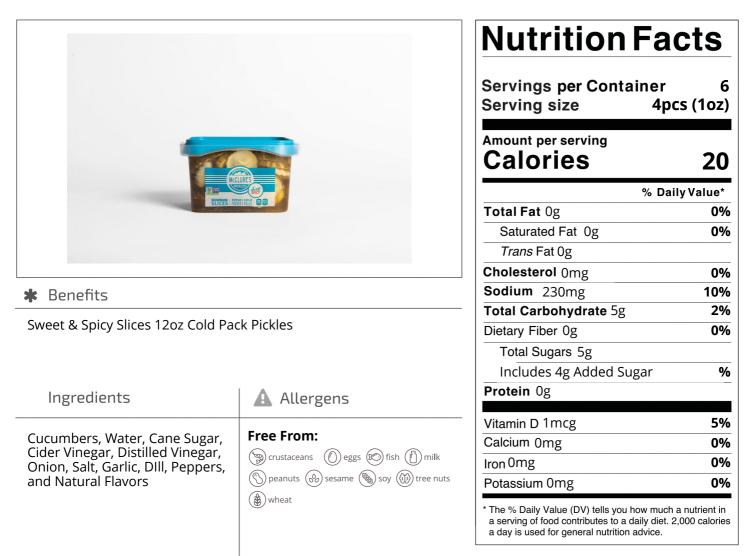

## Mcclure's 783157 - Sweet & Spicy Pickle Slices

McClure's Sweet & Spicy Slices 12oz Cold Pack Pickles. Tangy, Spicy, perfect on sandwiches, paired with cheese, crackers, meat. These pickles are crunchy and cold packed.

Nutrition Analysis - By Measure

| Calories             | 20 | Total Fat           | Og   | Sodium        | 230mg |
|----------------------|----|---------------------|------|---------------|-------|
| Protein              | 0  | Trans Fats          | Og   | Calcium       | 0mg   |
| Total Carbohydrates… | 5g | Saturated Fat       | Og   | Iron          | 0mg   |
| Sugars               | 5g | Added Sugars        | 4g   | Potassium     | 0mg   |
| Dietary Fiber        | Og | Polyunsaturated Fat |      | Zinc          |       |
| Lactose              |    | Monounsaturated Fat |      | Phosphorus    |       |
| Sucrose              |    | Cholesterol         | 0mg  |               |       |
| Vitamin A(IU)•       |    | Vitamin D           | 1mcg | Thiamin       |       |
| Vitamin A(RE)        |    | Vitamin E           |      | Niacin        |       |
| Vitamin C            |    | Folate              |      | Riboflavin    |       |
| Magnesium            |    | Vitamin B-6         |      | Vitamin B-12• |       |
| Monosodium           |    | Sulphites           |      | Nitrates      |       |