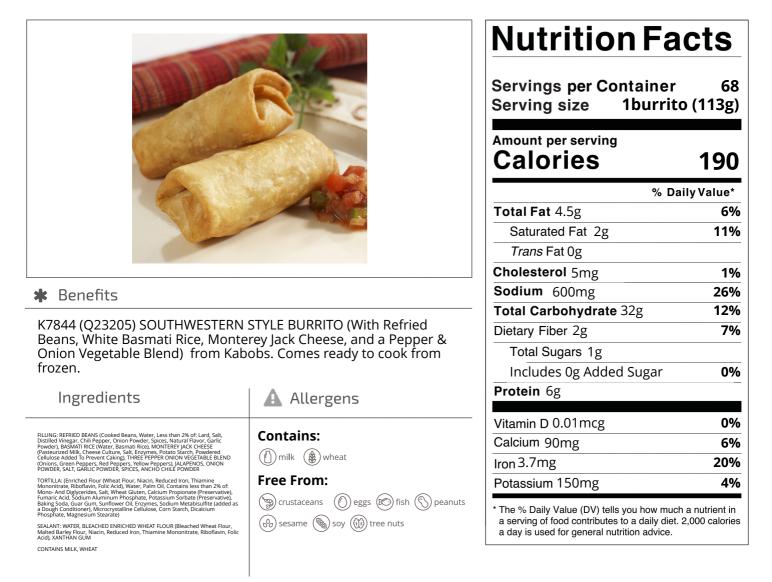

Nutrition Analysis - By Measure

| Calories             | 190 | Total Fat           | 4.5g    | Sodium         | 600mg |
|----------------------|-----|---------------------|---------|----------------|-------|
| Protein              | 6   | Trans Fats          | Og      | Calcium        | 90mg  |
| Total Carbohydrates… | 32g | Saturated Fat       | 2g      | Iron           | 3.7mg |
| Sugars               | 1g  | Added Sugars        | Og      | Potassium      | 150mg |
| Dietary Fiber        | 2g  | Polyunsaturated Fat |         | Zinc           |       |
| Lactose              |     | Monounsaturated Fat |         | Phosphorus     |       |
| Sucrose              |     | Cholesterol         | 5mg     |                |       |
| Vitamin A(IU)•       |     | Vitamin D           | 0.01mcg | Thiamin        |       |
| Vitamin A(RE)        |     | Vitamin E           |         | Niacin         |       |
| Vitamin C            |     | Folate              |         | Riboflavin     |       |
| Magnesium            |     | Vitamin B-6         |         | Vitamin B-1 2• |       |
| Monosodium           |     | Sulphites           |         | Nitrates       |       |