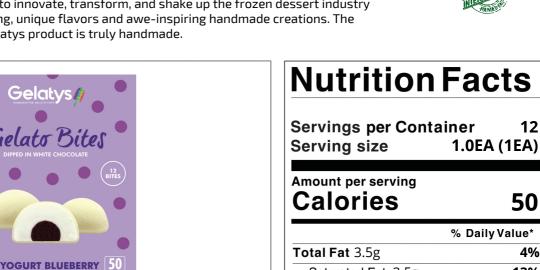

| Serving size                                                                                                                                                        | 1.0EA (1EA)    |  |  |  |  |
|---------------------------------------------------------------------------------------------------------------------------------------------------------------------|----------------|--|--|--|--|
| Amount per serving<br>Calories                                                                                                                                      | 50             |  |  |  |  |
|                                                                                                                                                                     | % Daily Value* |  |  |  |  |
| Total Fat 3.5g                                                                                                                                                      | 4%             |  |  |  |  |
| Saturated Fat 2.5g                                                                                                                                                  | 13%            |  |  |  |  |
| <i>Trans</i> Fat                                                                                                                                                    |                |  |  |  |  |
| Cholesterol 5mg                                                                                                                                                     | 2%             |  |  |  |  |
| Sodium 15mg                                                                                                                                                         | 1%             |  |  |  |  |
| Total Carbohydrate 10g                                                                                                                                              | 4%             |  |  |  |  |
| Dietary Fiber 0g                                                                                                                                                    | 0%             |  |  |  |  |
| Total Sugars 3g                                                                                                                                                     |                |  |  |  |  |
| Includes 0g Added Su                                                                                                                                                | gar <b>0%</b>  |  |  |  |  |
| Protein 1g                                                                                                                                                          |                |  |  |  |  |
| Vitamin D 0mcg                                                                                                                                                      | 0%             |  |  |  |  |
| Calcium 10mg                                                                                                                                                        | 1%             |  |  |  |  |
| Iron 0mg                                                                                                                                                            | 0%             |  |  |  |  |
| Potassium 0mg                                                                                                                                                       | 0%             |  |  |  |  |
| * The % Daily Value (DV) tells you how much a nutrient in a serving of food contributes to a daily diet. 2,000 calories a day is used for general nutrition advice. |                |  |  |  |  |

Nutrition Analysis - By Measure

| Calories             | 50  | Total Fat           | 3.5g | Sodium         | 15mg |
|----------------------|-----|---------------------|------|----------------|------|
| Protein              | 1   | Trans Fats          |      | Calcium        | 10mg |
| Total Carbohydrates… | 10g | Saturated Fat       | 2.5g | Iron           | 0mg  |
| Sugars               | 3g  | Added Sugars        | Og   | Potassium      | 0mg  |
| Dietary Fiber        | Og  | Polyunsaturated Fat |      | Zinc           |      |
| Lactose              |     | Monounsaturated Fat |      | Phosphorus     |      |
| Sucrose              |     | Cholesterol         | 5mg  |                |      |
| Vitamin A(IU)•       |     | Vitamin D           | 0mcg | Thiamin        |      |
| Vitamin A(RE)        |     | Vitamin E           |      | Niacin         |      |
| Vitamin C            |     | Folate              |      | Riboflavin     |      |
| Magnesium            |     | Vitamin B-6         |      | Vitamin B-1 2• |      |
| Monosodium           |     | Sulphites           |      | Nitrates       |      |