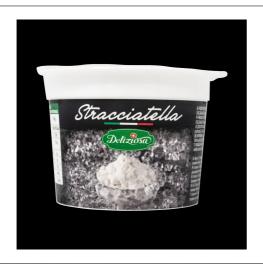

# 787222 - Stracciatella

Frozen Burrata Stracciatella nade with fresh milk and milk cream. Appearance: smooth, shiny, smooth, milky white; pulp fiber structure; soft and slightly elastic. Smell: pleasant, with a distinctive aroma of butter, typical of fresh dairy products made from milk and cream.

### \* Benefits

Soft cow's milk cheese with whipped cream stratched

| Ingredients | A Allergens                                                                                                                                               |
|-------------|-----------------------------------------------------------------------------------------------------------------------------------------------------------|
| milk        | Contains:  image: milk  Free From:  crustaceans eggs fish peanuts  segments soy fish peanuts  segments soy fish peanuts  segments soy fish peanuts  wheat |
|             |                                                                                                                                                           |