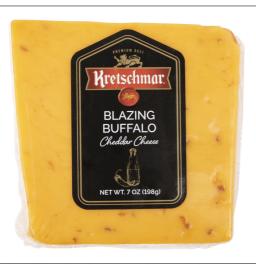

### Kretschmar

### 78948 - Cheddar Blazing Buffalo Ew

Tequila Lime Cheddar is a limited-edition cheddar crafted by Henning Cheese in rural Kiel, Wisconsin. Infused with lime and a splash of tequila this cheese is perfectly paired with margaritas, fish tacos or dried tropical fruit. Shred in scones or muffins. Feature with Cinco de Mayo celebrations.