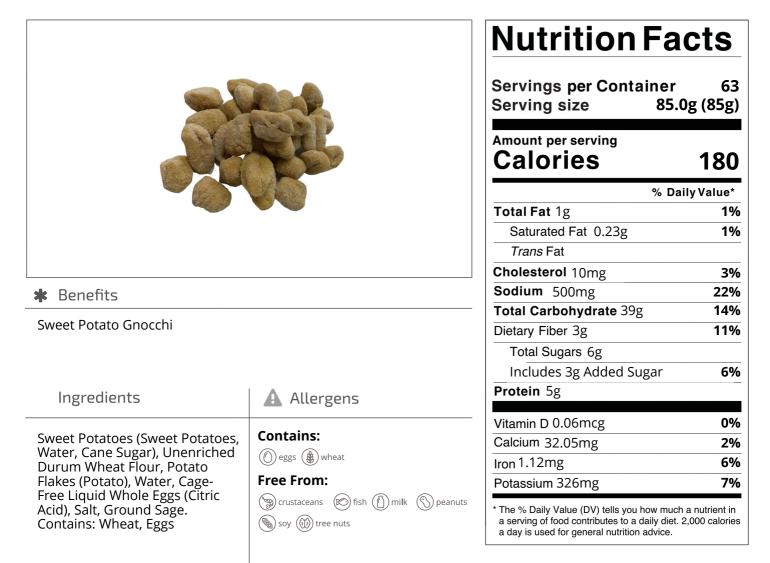

Nutrition Analysis - By Measure

| Calories             | 180 | Total Fat           | 1g      | Sodium        | 500mg   |
|----------------------|-----|---------------------|---------|---------------|---------|
| Protein              | 5   | Trans Fats          |         | Calcium       | 32.05mg |
| Total Carbohydrates… | 39g | Saturated Fat       | 0.23g   | Iron          | 1.12mg  |
| Sugars               | 6g  | Added Sugars        | 3g      | Potassium     | 326mg   |
| Dietary Fiber        | 3g  | Polyunsaturated Fat |         | Zinc          |         |
| Lactose              |     | Monounsaturated Fat |         | Phosphorus    |         |
| Sucrose              |     | Cholesterol         | 10mg    |               |         |
| Vitamin A(IU)•       |     | Vitamin D           | 0.06mcg | Thiamin       |         |
| Vitamin A(RE)        |     | Vitamin E           |         | Niacin        |         |
| Vitamin C            |     | Folate              |         | Riboflavin    |         |
| Magnesium            |     | Vitamin B-6         |         | Vitamin B-12• |         |
| Monosodium           |     | Sulphites           |         | Nitrates      |         |