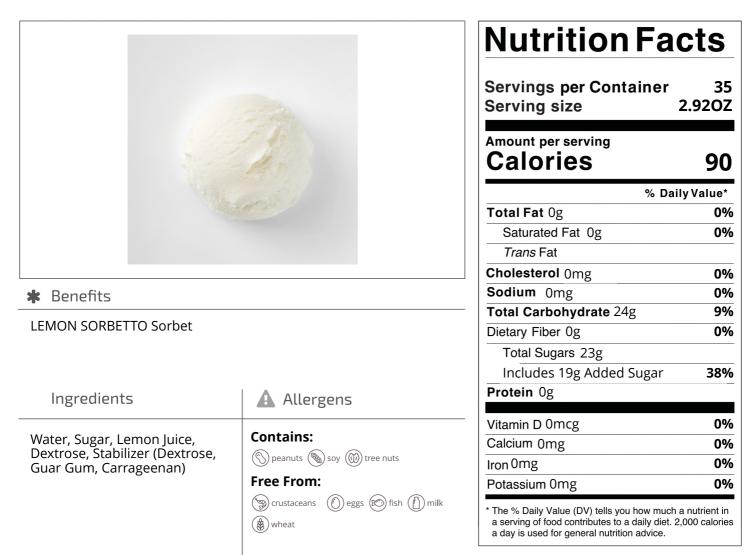

## Bindi 798000 - Lemon Sorbetto

Lemon Sorbetto Bindi is dairy free and made using only premium ingredients sourced locally and from around the world. All Bindi Sorbetto is Vegan and Gluten free.

Nutrition Analysis - By Measure

| Calories             | 90  | Total Fat           | Og   | Sodium         | 0mg |
|----------------------|-----|---------------------|------|----------------|-----|
| Protein              | 0   | Trans Fats          |      | Calcium        | 0mg |
| Total Carbohydrates… | 24g | Saturated Fat       | Og   | Iron           | 0mg |
| Sugars               | 23g | Added Sugars        | 19g  | Potassium      | 0mg |
| Dietary Fiber        | Og  | Polyunsaturated Fat |      | Zinc           |     |
| Lactose              |     | Monounsaturated Fat |      | Phosphorus     |     |
| Sucrose              |     | Cholesterol         | 0mg  |                |     |
| Vitamin A(IU)•       |     | Vitamin D           | 0mcg | Thiamin        |     |
| Vitamin A(RE)        |     | Vitamin E           |      | Niacin         |     |
| Vitamin C            |     | Folate              |      | Riboflavin     |     |
| Magnesium            |     | Vitamin B-6         |      | Vitamin B-1 2• |     |
| Monosodium           |     | Sulphites           |      | Nitrates       |     |