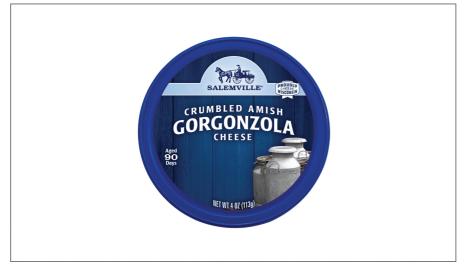

#### Salemville

#### 80004 - Amish Blue Cheese Crumbles

This rBGH-free blue cheese is savory and slightly piquant with a rich, earthy flavor. Its creamy texture and beautiful, consistent veining make it the perfect addition to a fruit-based cheese plate.

# 80004 - Amish Blue Cheese Crumbles

This rBGH-free blue cheese is savory and slightly piquant with a rich, earthy flavor. Its creamy texture and beautiful, consistent veining make it the perfect addition to a fruit-based cheese plate.