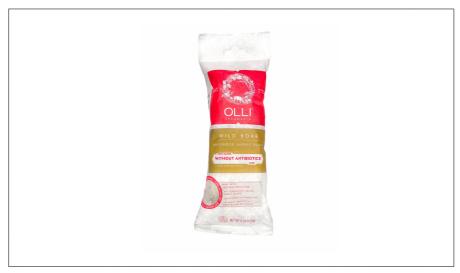

### 80602 - Wild Boar Salami Chub

#### \* Benefits

Wild Boar lean shoulder and leg cuts bring a unique and savory flavor when smoked over applewood and combined with pork and Sangiovese wine. Olli Salamis are a perfect grab-and-go solution for lunch, a satisfying meal replacement option and provide fulfilling protein for those on the go or at home. These healthy and nutritious artisanal salamis feature 100% vegetarian-fed, antibiotic-free pork and provide 13 grams of protein per serving, with each pack equal to one serving.